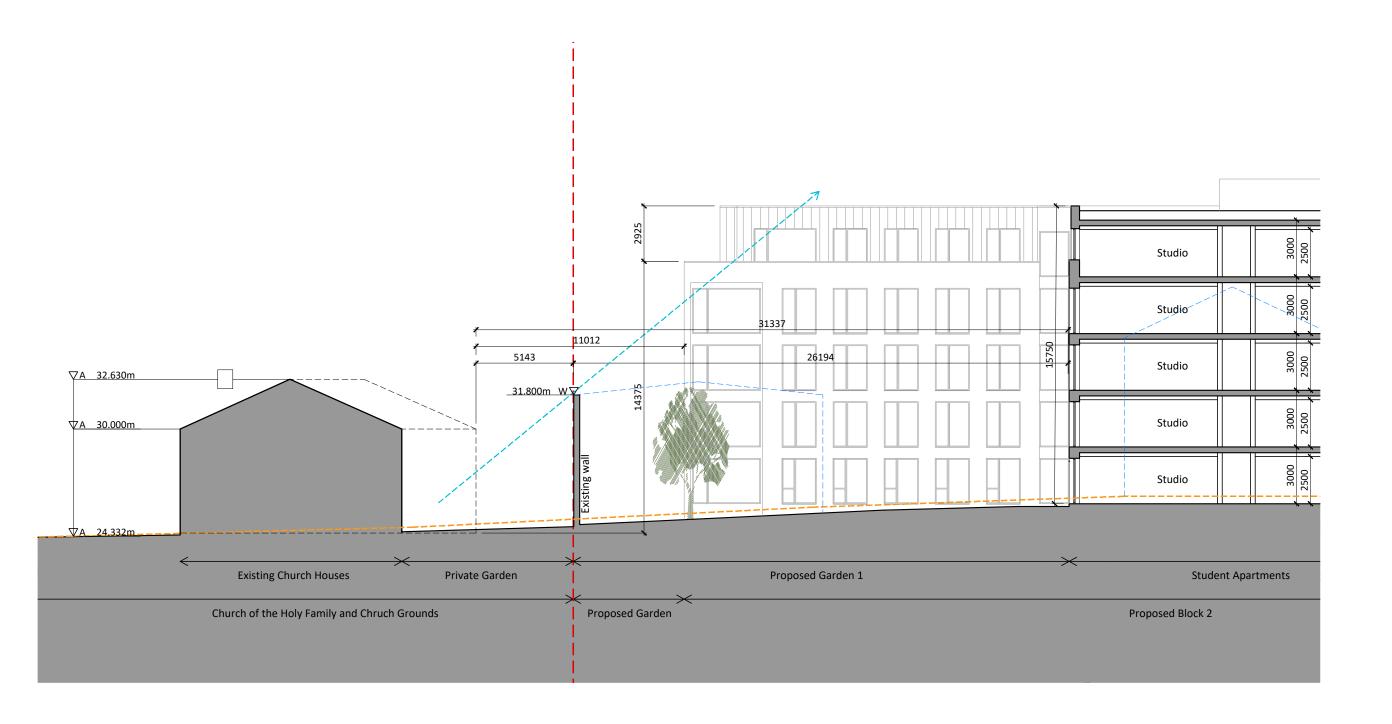

- Line of sight
  Outline of existing buildings to be demolished
  Outline of existing ground level

| 11-03-2024              | C01                                                                    | AW                                                                                                                              |
|-------------------------|------------------------------------------------------------------------|---------------------------------------------------------------------------------------------------------------------------------|
|                         |                                                                        | anted Fire                                                                                                                      |
| es for Suitability of N |                                                                        |                                                                                                                                 |
|                         | urposes only. Refer of<br>ion and performand<br>chitects Ltd. All info | urposes only. Refer only to the grain and performance. Chitects Ltd. All information is shares for Suitability of Models and De |

Drawing Title: Proposed Section Church Grounds Drawing No.: 23017-OMP-01-ZZ-DR-A-3101